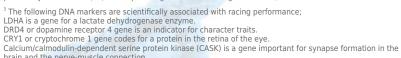

brain and the nerve-muscle connection.

LDL Receptor related Protein 8 (LRP8) is a gene important for the growth of the hippocampus inside the brain. The hippocampus is important for recognition of geographic structures and navigational abilities.

Glutathion-diSulfide-Reductase (GSR) is a protein that is associated with magnetoreception abilities.

www pigen